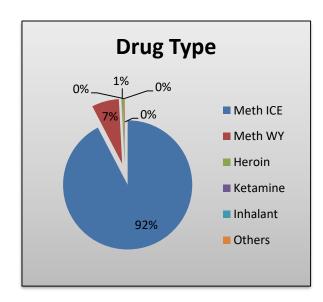

#### 1) DRUG USE SITUATION

- Meth in Crystalline form remains the most of common of drug use, followed by Meth in tablet form and heroine;
- Jobless people and factory workers are the majorities amongst identified DUs;
- 18-35 are the most vulnerable to drug use.