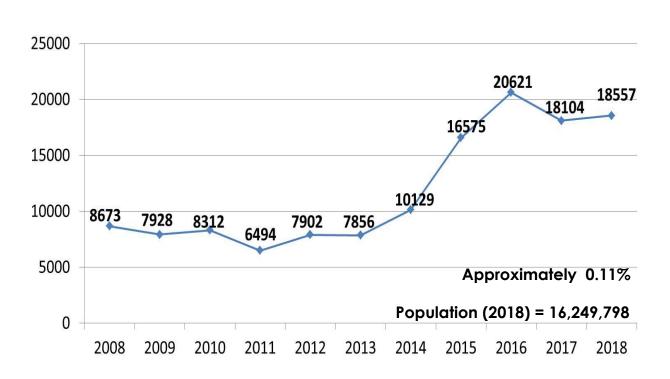

#### 1) DRUG USE SITUATION

Drug use becomes one of the most concerned social issues and spread from urban to

some rural areas;

#### 1) DRUG USE SITUATION

- Meth in Crystalline form remains the most of common of drug use, followed by Meth in tablet form and heroine;
- Jobless people and factory workers are the majorities amongst identified DUs;
- 18-35 are the most vulnerable to drug use.