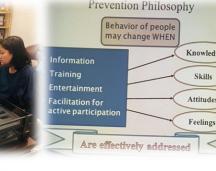

#### 2) PREVENTIVE DRUG EDUCATION INTERVENTIONS

- Preventive Drug Education becomes the most prioritized strategy in countering drug related problems;
- Interventions were developed based on programs and activities needed;
- A number of programs and wide range of activities, direct and indirect, were developed and carried out;
- Share responsibility was encouraged amongst all relevant ministries/agencies;
- NGOs/INGOs, Private, Religion etc. were mobilized to provide PDE;