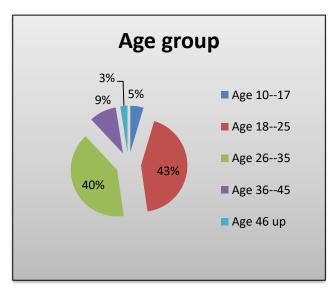

#### 1) DRUG USE SITUATION

- Meth in Crystalline form remains the most of common of drug use, followed by Meth in tablet form and heroine;
- Jobless people and factory workers are the majorities amongst identified DUs;
- 18-35 are the most vulnerable to drug use.