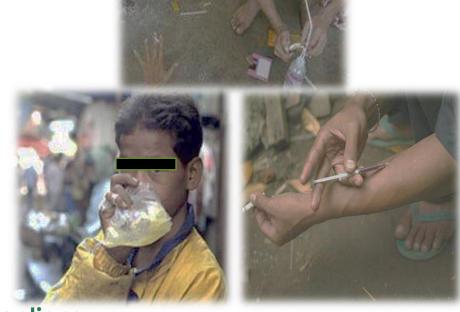

#### 1) DRUG USE SITUATION

Drug use becomes one of the most concerned social issues and spread from urban to

some rural areas;

#### 1) DRUG USE SITUATION

- Meth in Crystalline form remains the most of common of drug use, followed by Meth in tablet form and heroine;
- Jobless people and factory workers are the majorities amongst identified DUs;
- 18-35 are the most vulnerable to drug use.