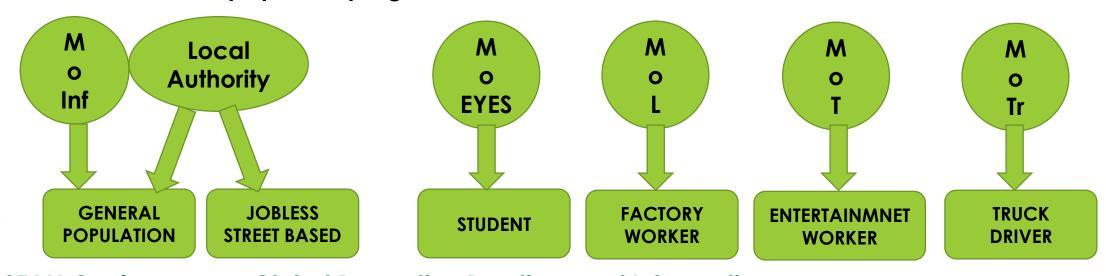

#### 3) ANTI-DRUG CAMPAIGN AND NEW INITIATIVES

- Collective effort to counter drug production, trafficking and use as well as dealing with all drug related consequences;
- PDE has been prioritized as the first strategy, and specific target groups were identified and used to develop programs and activities;
- Ministry/Agency were also identified to take responsibility on specific target group, and develop specific program for PDE;