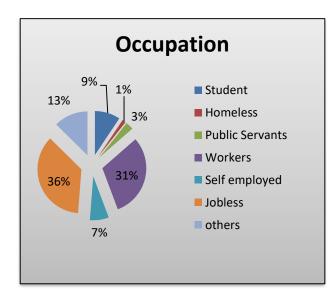

#### 1) DRUG USE SITUATION

Drug use becomes one of the most concerned social issues and spread from urban to

some rural areas;

#### 1) DRUG USE SITUATION

- Meth in Crystalline form remains the most of common of drug use, followed by Meth in tablet form and heroine;
- Jobless people and factory workers are the majorities amongst identified DUs;
- 18-35 are the most vulnerable to drug use.